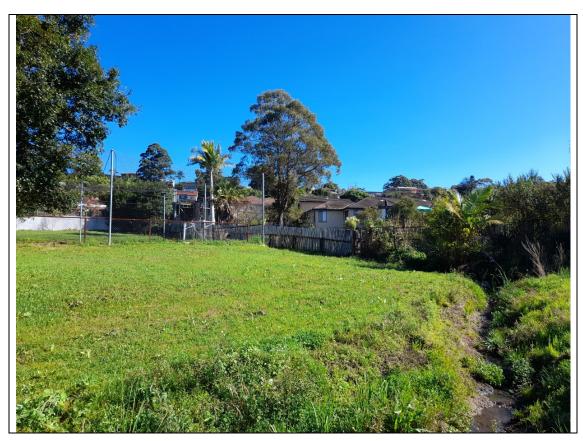

12: Western elevation of the Church as viewed from No.11 Bellevue Road.

14: View of adjoining properties on Figtree Crescent to the West of the subject site.

**16:** Adjoining properties on Benney Avenue to the South west of the subject site.