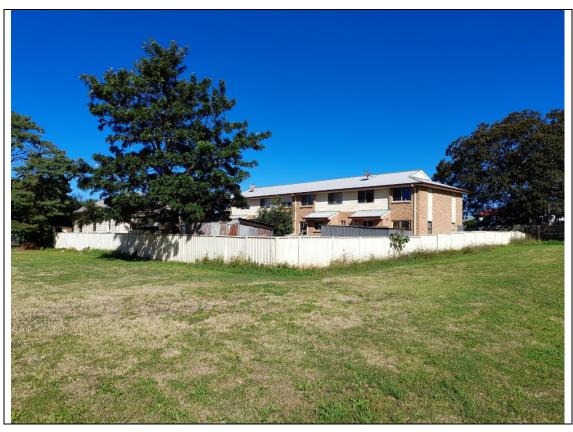

**18**: Adjoining properties on Benney Avenue to the South west of the subject site.

**20:** Adjoining properties 42 Princes Highway and 2A Benney Avenue as viewed from the subject site facing South.

22: Rear parking and elevation of adjoining commercial/retail development on Bellevue Road.