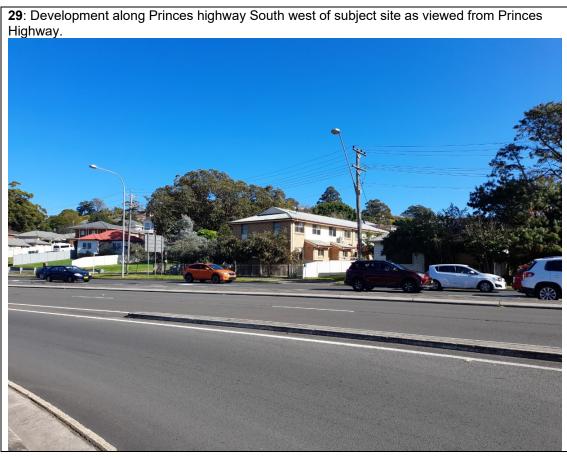

n elevation of the Church as viewed from No.11 Bellevue Road.





14: View of adjoining properties on Figtree Crescent to the West of the subject site.





**16:** Adjoining properties on Benney Avenue to the South west of the subject site.





**18**: Adjoining properties on Benney Avenue to the South west of the subject site.





**20:** Adjoining properties 42 Princes Highway and 2A Benney Avenue as viewed from the subject site facing South.





22: Rear parking and elevation of adjoining commercial/retail development on Bellevue Road.





**24:** The subject site as viewed from Benney Avenue. Photo taken forward of No.2 Benney Avenue.





**26:** No.2A Benney Avenue as viewed from Benney Avenue.





28: Adjoining commercial/retail development as viewed form Princes Highway.