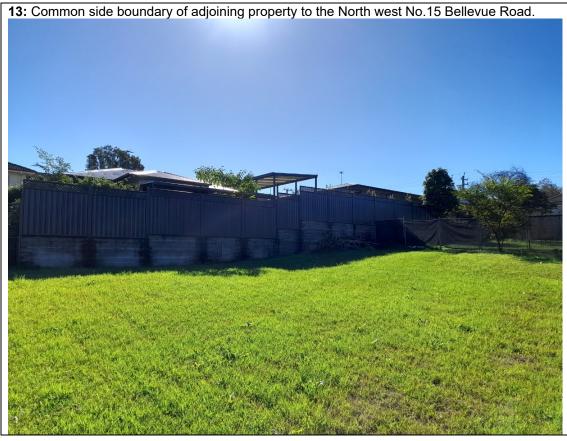

## **Attachment 3 – Site Photos**





2: View of streetscape along Bellevue Road North west of the site.





4: Streetscape on Bellevue Road East of the subject site.





**6:** Existing shed to rear of church hall.













12: Western elevation of the Church as viewed from No.11 Bellevue Road.





14: View of adjoining properties on Figtree Crescent to the West of the subject site.





**16:** Adjoining properties on Benney Avenue to the South west of the subject site.





**18**: Adjoining properties on Benney Avenue to the South west of the subject site.





**20:** Adjoining properties 42 Princes Highway and 2A Benney Avenue as viewed from the subject site facing South.





22: Rear parking and elevation of adjoining commercial/retail development on Bellevue Road.





**24:** The subject site as viewed from Benney Avenue. Photo taken forward of No.2 Benney Avenue.





**26:** No.2A Benney Avenue as viewed from Benney Avenue.





28: Adjoining commercial/retail development as viewed form Princes Highway.