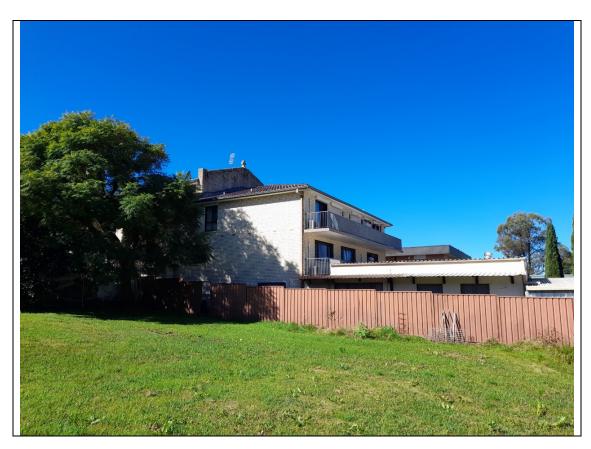

12: Western elevation of the Church as viewed from No.11 Bellevue Road.

14: View of adjoining properties on Figtree Crescent to the West of the subject site.

**16:** Adjoining properties on Benney Avenue to the South west of the subject site.