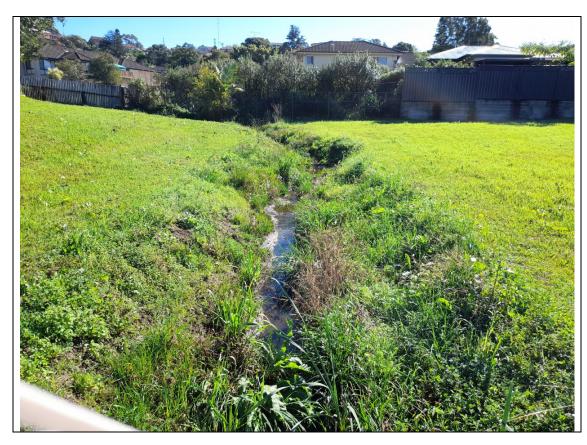

## **Attachment 3 – Site Photos**

2: View of streetscape along Bellevue Road North west of the site.

4: Streetscape on Bellevue Road East of the subject site.

**6:** Existing shed to rear of church hall.