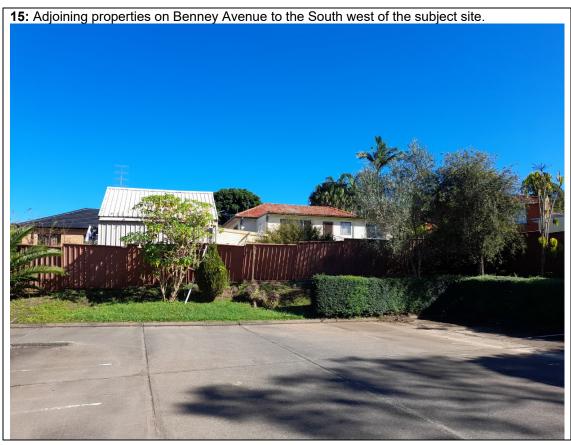

12: Western elevation of the Church as viewed from No.11 Bellevue Road.

14: View of adjoining properties on Figtree Crescent to the West of the subject site.

**16:** Adjoining properties on Benney Avenue to the South west of the subject site.

**18**: Adjoining properties on Benney Avenue to the South west of the subject site.

**20:** Adjoining properties 42 Princes Highway and 2A Benney Avenue as viewed from the subject site facing South.

22: Rear parking and elevation of adjoining commercial/retail development on Bellevue Road.