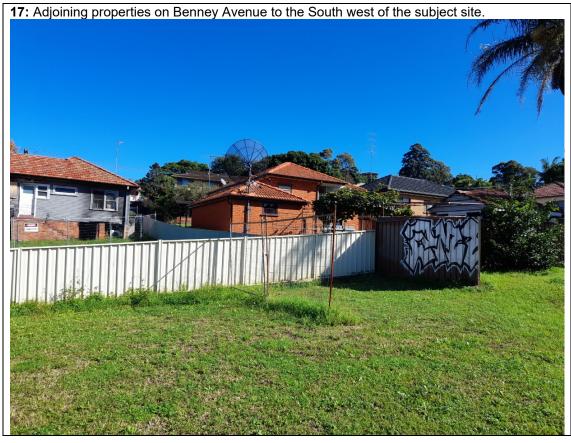

**18**: Adjoining properties on Benney Avenue to the South west of the subject site.

**20:** Adjoining properties 42 Princes Highway and 2A Benney Avenue as viewed from the subject site facing South.

22: Rear parking and elevation of adjoining commercial/retail development on Bellevue Road.