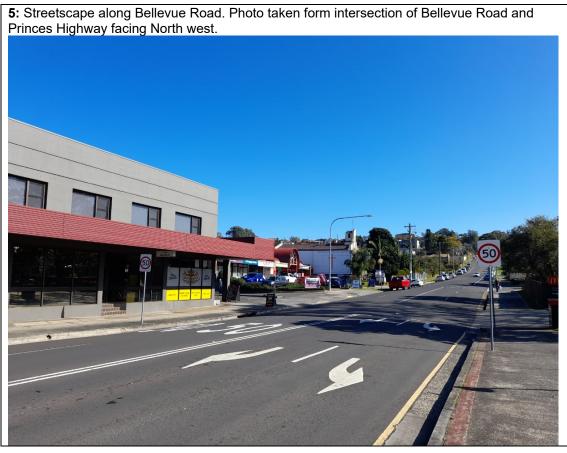

## **Attachment 3 – Site Photos**





2: View of streetscape along Bellevue Road North west of the site.





4: Streetscape on Bellevue Road East of the subject site.





**6:** Existing shed to rear of church hall.













12: Western elevation of the Church as viewed from No.11 Bellevue Road.





14: View of adjoining properties on Figtree Crescent to the West of the subject site.





**16:** Adjoining properties on Benney Avenue to the South west of the subject site.





**18**: Adjoining properties on Benney Avenue to the South west of the subject site.





**20:** Adjoining properties 42 Princes Highway and 2A Benney Avenue as viewed from the subject site facing South.





22: Rear parking and elevation of adjoining commercial/retail development on Bellevue Road.





**24:** The subject site as viewed from Benney Avenue. Photo taken forward of No.2 Benney Avenue.





**26:** No.2A Benney Avenue as viewed from Benney Avenue.





28: Adjoi