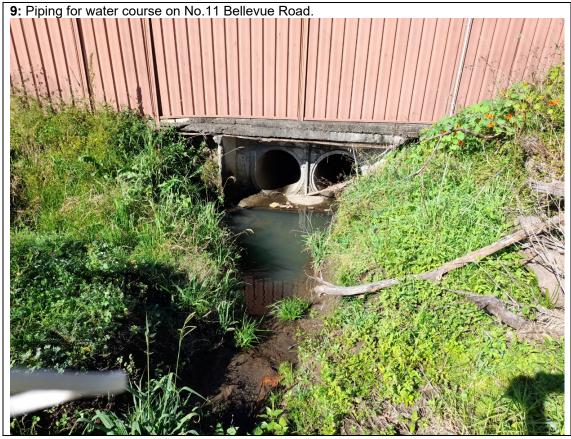

## **Attachment 3 – Site Photos**

2: View of streetscape along Bellevue Road North west of the site.

4: Streetscape on Bellevue Road East of the subject site.

**6:** Existing shed to rear of church hall.