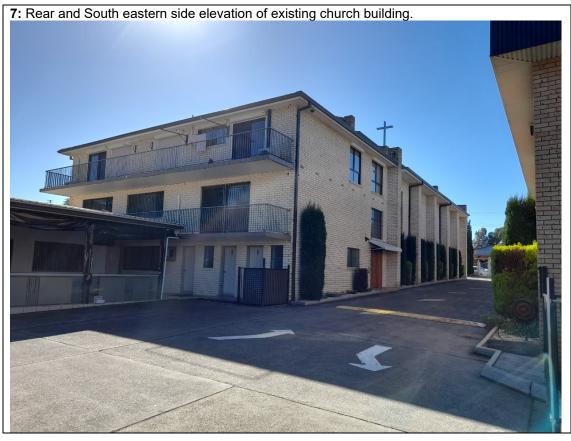

12: Western elevation of the Church as viewed from No.11 Bellevue Road.

14: View of adjoining properties on Figtree Crescent to the West of the subject site.

**16:** Adjoining properties on Benney Avenue to the South west of the subject site.