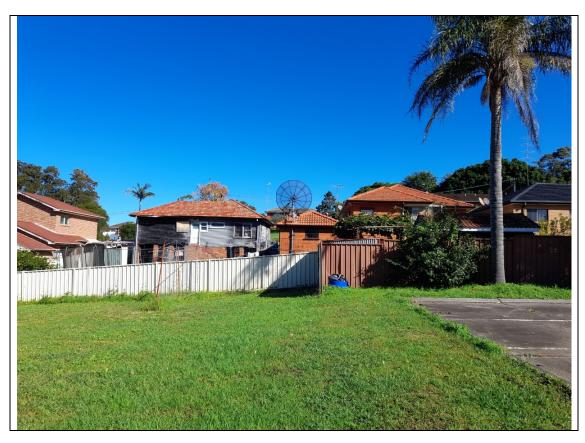

12: Western elevation of the Church as viewed from No.11 Bellevue Road.

14: View of adjoining properties on Figtree Crescent to the West of the subject site.

**16:** Adjoining properties on Benney Avenue to the South west of the subject site.